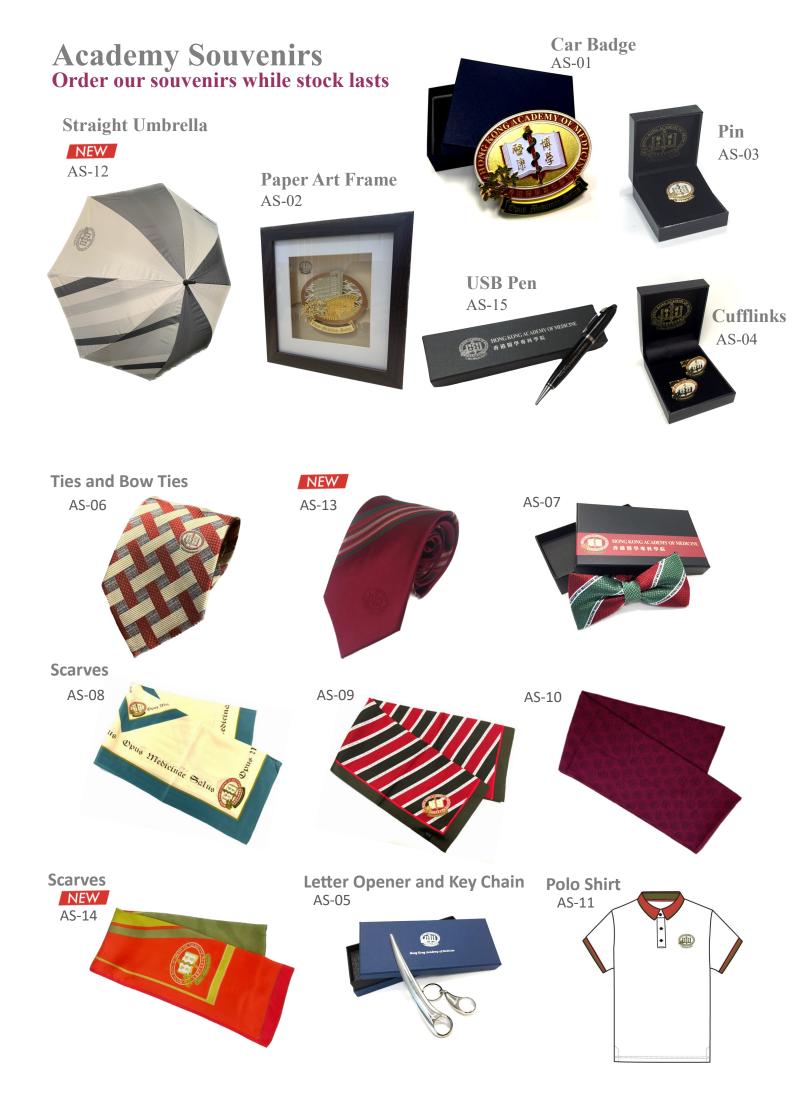

## Please complete and send the form to:

10/F, Hong Kong Academy of Medicine Jockey Club Building, 99 Wong Chuk Hang Road, Aberdeen, Hong Kong Email: hkam@hkam.org.hk Fax: (852) 2505 5577

| Code  | DESCRIPTIION                                       | UNIT   | UNIT PRICE<br>(HKAM Fellow)<br>20% off | UNIT PRICE<br>(General Public) | Qty            | UNIT TOTAL<br>(HKD) |
|-------|----------------------------------------------------|--------|----------------------------------------|--------------------------------|----------------|---------------------|
| AS-01 | Car Badge<br>(up to 3 pcs for each Academy Fellow) | 1 pc   | \$350                                  | N/A                            |                |                     |
| AS-02 | Paper Art Frame                                    | 1 pc   | \$288                                  | \$360                          |                |                     |
| AS-03 | Pin                                                | 1 pc   | \$38                                   | \$48                           |                |                     |
| AS-04 | Cufflinks *on sale                                 | 1 pair | \$40<br>(original price: \$80)         |                                |                |                     |
| AS-05 | Letter Opener and Key Chain                        | 1 set  | \$192                                  | \$240                          |                |                     |
| AS-06 | Tie                                                | 1 pc   | \$144                                  | \$180                          |                |                     |
| AS-13 | Tie NEW                                            | 1 pc   | \$144                                  | \$180                          |                |                     |
| AS-07 | Bow Tie *on sale                                   | 1 pc   | \$70<br>(original price: \$100)        |                                |                |                     |
| AS-08 | Scarf                                              | 1 pc   | \$192                                  | \$240                          |                |                     |
| AS-09 | Scarf                                              | 1 pc   | \$192                                  | \$240                          |                |                     |
| AS-10 | Scarf                                              | 1 pc   | \$192                                  | \$240                          |                |                     |
| AS-14 | Scarf NEW                                          | 1 pc   | \$192                                  | \$240                          |                |                     |
| AS-11 | Polo Shirt                                         | 1 pc   | \$173                                  | \$216                          |                |                     |
| AS-12 | Straight Umbrella (26", semi-auto, anti-UV)        | 1 pc   | \$192                                  | \$240                          |                |                     |
| AS-15 | USB Pen (8GB)                                      | 1 pc   | \$77                                   | \$96                           |                |                     |
|       |                                                    |        |                                        |                                | Total<br>(HKD) |                     |