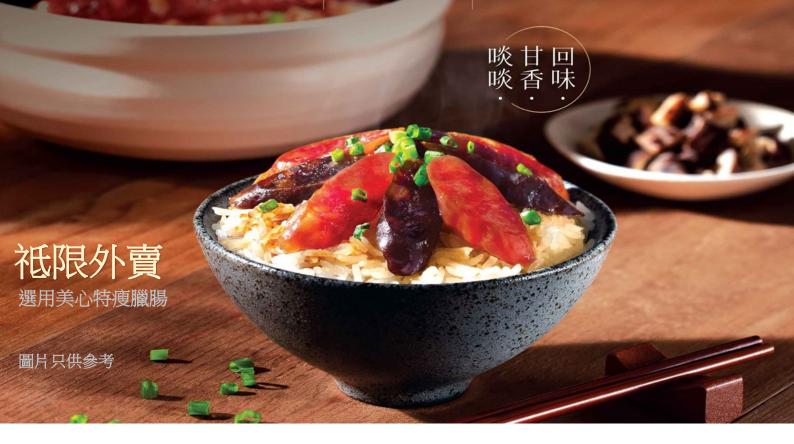

| Item (Serving size: 1-2 persons)                                                          |      | Quantity | Sub-total |
|-------------------------------------------------------------------------------------------|------|----------|-----------|
| 原 <b>煲臘味糯米飯</b><br>Stir-fried Glutinous Rice with Preserved Sausages and Meat in Clay Pot | \$78 |          |           |
| 臘味煲仔飯<br>Rice with Preserved Sausages and Meat in Clay Pot                                |      |          |           |
|                                                                                           |      | Total:   |           |