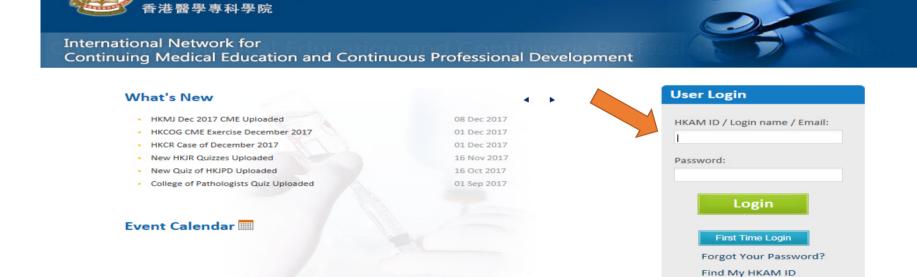

# HKAM Annual Subscription Credit Card Online Payment Service User Guide







# Step 1:

Hong Kong Academy of Medicine

# Log into iCMECPD:

https://www.icmecpd.hk

te | Contact Us

Contact Us



# Step 2: Click "Fellows' Area" → "Annual Subscription".



# Step 3:

Click "Pay Online" to settle the outstanding payment.

(Click "User Guide to view the detailed payment procedures.)

**Annual Subscription** 

User Guide

### **Outstanding Payment**

| Receivable ID  | Year | Fellowship No. | College | Details              | Amount(HK\$) | Payment<br>Method | Due Date   | Updated Date |
|----------------|------|----------------|---------|----------------------|--------------|-------------------|------------|--------------|
| RE201804032    | 2018 | 04380          | SU      | Academy Subscription | 3000.00      | Cheque            | 01/01/2018 | 05/12/2017   |
|                |      |                |         |                      |              |                   |            | >