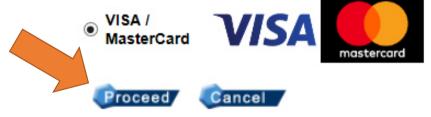

#### Card Selection

Please select the type of card below to be used for payment, and press "Proceed" to continue payment.

#### Card Type:

≒If you have any question regarding the transaction, please contact the merchant directly.

Use of this service is subject to the following Terms of Service and Privacy Policy.

#### Step 5:

Double check the amount to be paid, and click "Proceed".

(Click "Cancel" if you do not wish to continue.)

You are connected to a Secure Payment Page operated by Joint Electronic Teller Services Ltd. Your payment instruction will be securely transmitted to the bank for authorisation.