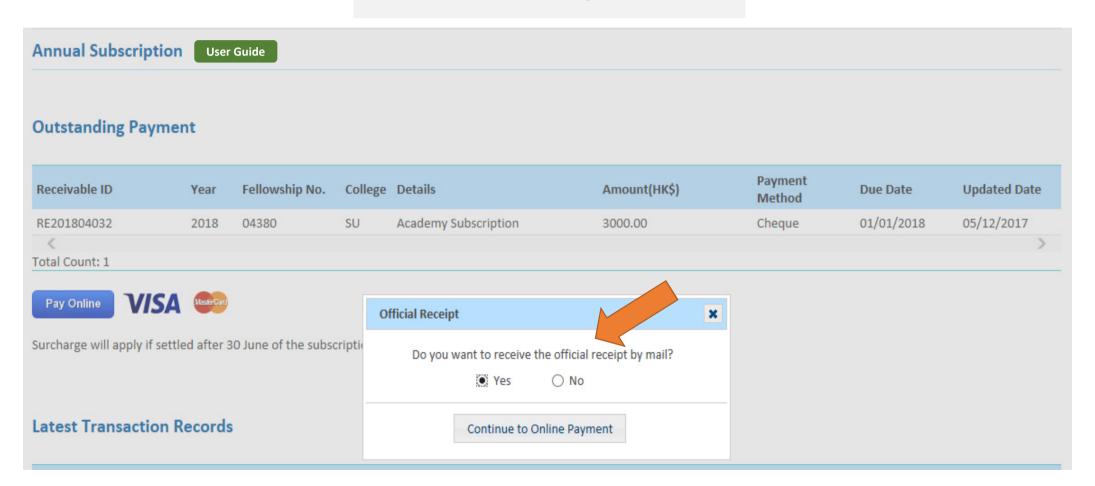

# Step 3:

Click "Pay Online" to settle the outstanding payment.

(Click "User Guide to view the detailed payment procedures.)

**Annual Subscription** 

User Guide

### **Outstanding Payment**

| Receivable ID  | Year | Fellowship No. | College | Details              | Amount(HK\$) | Payment<br>Method | Due Date   | Updated Date |
|----------------|------|----------------|---------|----------------------|--------------|-------------------|------------|--------------|
| RE201804032    | 2018 | 04380          | SU      | Academy Subscription | 3000.00      | Cheque            | 01/01/2018 | 05/12/2017   |
|                |      |                |         |                      |              |                   |            | >            |
| Total Count: 1 |      |                |         |                      |              |                   |            |              |

Pay Online VISA Market

Surcharge will apply if settled after 30 June of the subscription year.

# Step 4:

Choose whether to receive official receipt by post or not, and click "Continue to Online Payment".

You are connected to a Secure Payment Page operated by Joint Electronic Teller Services Ltd.

Your payment instruction will be securely transmitted to the bank for authorisation.