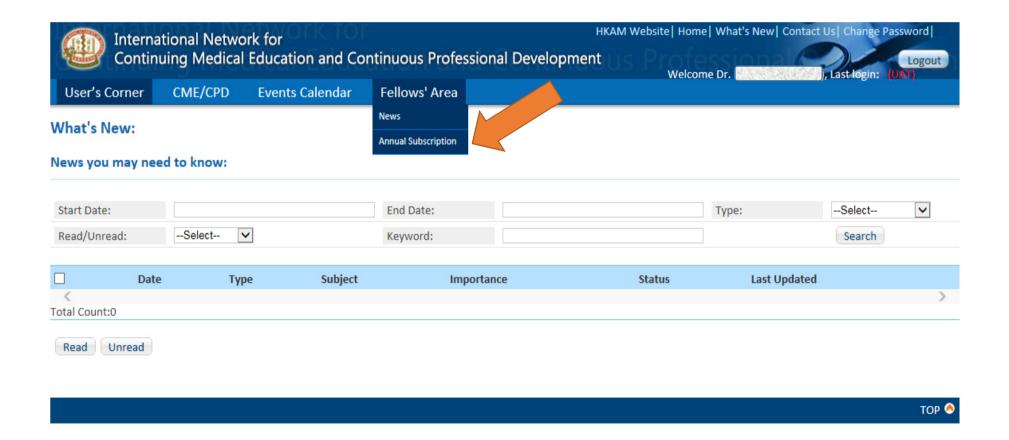

# HKAM Annual Subscription Credit Card Online Payment Service User Guide







# Step 1:

Hong Kong Academy of Medicine

# Log into iCMECPD:

https://www.icmecpd.hk

te | Contact Us

Contact Us



# Step 2: Click "Fellows' Area" → "Annual Subscription".



# Step 3:

Click "Pay Online" to settle the outstanding payment.

(Click "User Guide to view the detailed payment procedures.)

**Annual Subscription** 

User Guide

### **Outstanding Payment**

| Receivable ID  | Year | Fellowship No. | College | Details              | Amount(HK\$) | Payment<br>Method | Due Date   | Updated Date |
|----------------|------|----------------|---------|----------------------|--------------|-------------------|------------|--------------|
| RE201804032    | 2018 | 04380          | SU      | Academy Subscription | 3000.00      | Cheque            | 01/01/2018 | 05/12/2017   |
|                |      |                |         |                      |              |                   |            | >            |
| Total Count: 1 |      |                |