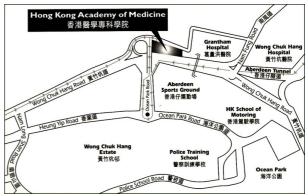

Venue: Hong Kong Academy of Medicine Jockey Club Building 99 Wong Chuk Hang Road, Aberdeen, HKSAR, China

香港黃竹坑道 99 號香港醫學專科學院賽馬會大樓

http://www.hkam.org.hk

(Each form should be used for one registration only. It can be photocopied, downloaded from <a href="http://www.rcr.ac.uk">http://www.rcr.ac.uk</a> or <a href="http://www.hkcr.org">http://www.hkcr.org</a> or obtained from the HKCR secretariat office.)